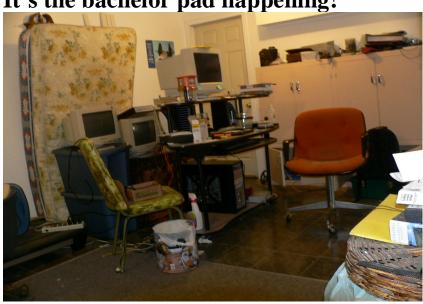

## And so the saga of the 2<sup>nd</sup> Law of Thermal Dynamics continues on......

and on.....

and on.....

It's the bachelor pad happening!

When a system moves from

energy is lost.